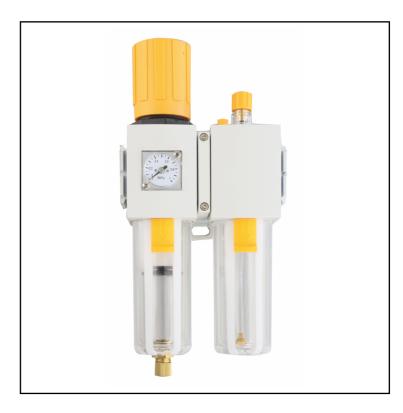

# Filter / Regulator & Lubricator

RS Stock No.: 2395723

Manual Drain, Integral Square Gauge
With bracket

#### **Features**

- Manual drain
- 40 micron filtration
- Integral square gauge
- With bracket