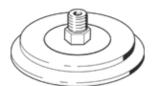

## suction cup VAS-100-1/4-NBR Part number: 34586

**FESTO** 

With sealing ring OL.

## **Data sheet**

| Feature                                       | Value                                            |
|-----------------------------------------------|--------------------------------------------------|
| Nominal size                                  | 4 mm                                             |
| suction cup diameter                          | 100 mm                                           |
| Effective suction diameter                    | 85 mm                                            |
| Position of connection                        | on top                                           |
| Suction cup shape                             | round flat                                       |
| Operating medium                              | Atmospheric air based on ISO 8573-1:2010 [7:-:-] |
| Ambient temperature                           | -20 80 °C                                        |
| Breakaway force at 70% vacuum                 | 397 N                                            |
| Retention force at nominal operating pressure | 397 N                                            |
| Mounting thread                               | G1/4                                             |
| suction cup mounting                          | G 1/4                                            |
| Vacuum connection                             | G1/4                                             |
| Colour                                        | Black                                            |
| Shore hardness                                | 70 +/- 5                                         |
| Material of threaded plug                     | Zinc die-casting                                 |
| Materials note                                | Conforms to RoHS                                 |
| Material suction cup                          | NBR                                              |