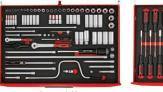

## **TOOL KIT 280 PIECE TOP BOX EVA SET**

Item ID: TCMME09B

- 280 piece EVA top box tool kit
- A complete tool kit covering many of the requirements of most types of user
- All the tools are laid out in 3 colour pre-cut EVA foam trays with each tool having it's own place
- Clearly shows if any tools are not in their correct place to prevent losing tools or leaving them in the work piece
- Supplied in the Teng Tools TC805NFX full depth 5 drawer top box

| 460   |
|-------|
| 660   |
| 1050  |
| 74.45 |
|       |

www.tengtools.com

TENGIOOLS

Drawer 3/5

Drawer 4/5

Drawer 5/5

Technical changes and errors may occur

WWW.TENGTOOLS.COM