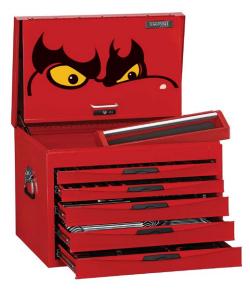

## **TOOL KIT 280 PIECE TOP BOX EVA SET**

Item ID: TCMME09B

- 280 piece EVA top box tool kit
- A complete tool kit covering many of the requirements of most types of user
- All the tools are laid out in 3 colour pre-cut EVA foam trays with each tool having it's own place
- Clearly shows if any tools are not in their correct place to prevent losing tools or leaving them in the work piece
- Supplied in the Teng Tools TC805NFX full depth 5 drawer top box