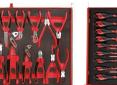

## **TOOL KIT 280 PIECE TOP BOX EVA SET**

Item ID: TCMME09B

- 280 piece EVA top box tool kit
- A complete tool kit covering many of the requirements of most types of user
- All the tools are laid out in 3 colour pre-cut EVA foam trays with each tool having it's own place
- Clearly shows if any tools are not in their correct place to prevent losing tools or leaving them in the work piece
- Supplied in the Teng Tools TC805NFX full depth 5 drawer top box

| 460   |
|-------|
| 660   |
| 1050  |
| 74.45 |
|       |

www.tengtools.com

TENGIOOLS

Drawer 3/5

Drawer 4/5

Drawer 5/5

Technical changes and errors may occur

WWW.TENGTOOLS.COM