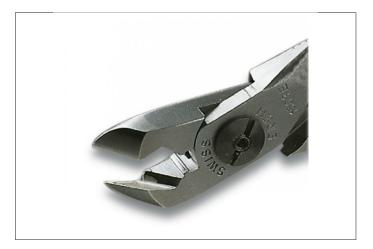

1503E

Product no.: 1503E

Cutting head for 1500 BSF - tip cutter - angled head

The angled head provides for precise cuts at different working angles.

source images