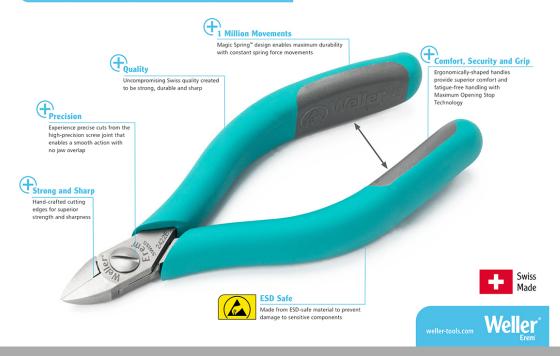

## The Perfect Cut - Strong, sharp and precise, every time

1500 Weller Erem pneumatic side cutters are light and precise. Thanks to a selection of different cutting heads they can operate extremely versatile. The cutters are suitable for cutting conventional components, soft metals or small plastic parts. The cutting heads can be interchanged easily.

## THE PERFECT CUT

Strong, sharp and precise - every time

| Length mm                                    | 69.6            |
|----------------------------------------------|-----------------|
| Length of cutting edges mm                   | 11              |
| Head width mm                                | 10.5            |
| Head thickness mm                            | 6               |
| Head length mm                               | 20              |
| Max. cutting capability – hard wire mm       |                 |
| Weight in oz                                 | 1.199           |
| Length of cutting edges Inches               | 0.433           |
| Head width Inches                            | 0.413           |
| Head thickness Inches                        | 0.236           |
| Head length Inches                           | 0.787           |
| ESD-safe                                     | on              |
| Cut                                          | Flush           |
| Max. cutting capability – medium hardness mm | 1               |
| Max. cutting capability – copper wire mm     | 1.6             |
| Length inches                                | 2.740           |
| Weight in g                                  | 34              |
| Erem applications                            | Microelectronic |